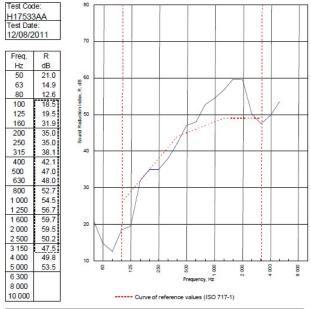

- BRE Report P102396-1011C

Refer to Speedline Specification Clause

154 mm. (At Base Track, Excluding Finishes)

Severe - Annexes A-F

45 RwdB, Date Tested or Assessed Against - 70-S-57

Customer: Metsec plc Hepsec Division